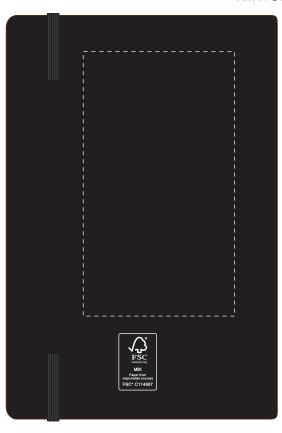

#### ARTWORK SCALE 50%

Product Image for visualisation - colours may vary

CENTRED TO PRINT AREA

CENTRED TO NOTEBOOK

1. Your order will not go in to print and production time cannot be confirmed, unless artwork has been approved via the online system.

The dashed line is to demonstrate print area and will not appear on your printed item

| ax print area: 195mm x 100mm | Max print area: 140mm x 80mm |
|------------------------------|------------------------------|
|                              |                              |
|                              |                              |
|                              |                              |
|                              |                              |
|                              |                              |
|                              |                              |
|                              |                              |
|                              |                              |
|                              |                              |
|                              |                              |
|                              |                              |
|                              |                              |
|                              |                              |
|                              |                              |
|                              |                              |
|                              |                              |
|                              |                              |
|                              |                              |
|                              |                              |
|                              |                              |
|                              |                              |
|                              |                              |
|                              |                              |
|                              |                              |
|                              |                              |
|                              |                              |
|                              |                              |
|                              | 1                            |
|                              |                              |
|                              |                              |
|                              | 1                            |
|                              | {                            |