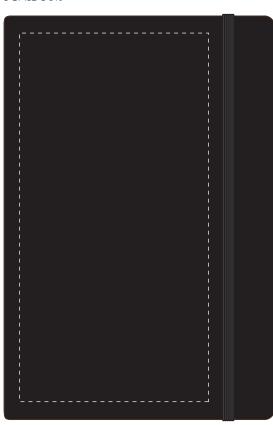

#### ARTWORK SCALE 50%

Product Image for visualisation - colours may vary

CENTRED TO PRINT AREA

CENTRED TO NOTEBOOK

1. Your order will not go in to print and production time cannot be confirmed, unless artwork has been approved via the online system.

The dashed line is to demonstrate print area and will not appear on your printed item

| ax print area: 195mm x 100mm | Max print area: 140mm x 80mm |
|------------------------------|------------------------------|
|                              |                              |
|                              |                              |
|                              |                              |
|                              |                              |
|                              |                              |
|                              |                              |
|                              |                              |
|                              |                              |
|                              |                              |
|                              |                              |
|                              |                              |
|                              |                              |
|                              |                              |
|                              |                              |
|                              |                              |
|                              |                              |
|                              |                              |
|                              |                              |
|                              |                              |
|                              |                              |
|                              |                              |
|                              |                              |
|                              |                              |
|                              |                              |
|                              |                              |
|                              |                              |
|                              |                              |
|                              | 1                            |
|                              |                              |
|                              |                              |
|                              | 1                            |
|                              | {                            |